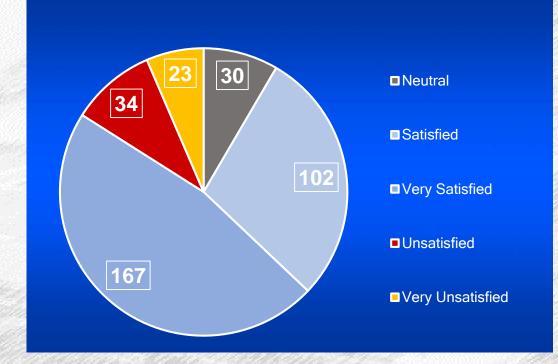

Prefer not to

answer

**200K+** 

93

How did you feel about your experience?

An overwhelming amount of those surveyed by the POLA rated their experience as positive with 95% stated they were either "Satisfied" or "Very Satisfied" with the event.

The LAFWF's overall satisfaction rating was 76%, receiving notable more "neutral" and "unsatisfied" responses.

Visitation